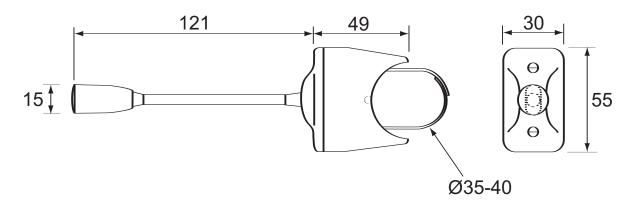

## Technical Drawing (not to scale)

## **Specification**

Type Indicator switch
Voltage rating 12/24 volt dc
Current 3 amp @ 24 volt dc
Column diameter 35 to 40mm
Terminals Screw
Weight 125g
Dimensions See drawing

The information contained in this document is correct to the best of our knowledge at the time of printing. However, specifications may change at any time without notice.