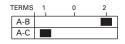

## **Specification**

Type Indicator switch
Voltage rating 12/24 volt dc
Current 3 amp @ 24 volt dc
Column diameter 35 to 40mm
Terminals Screw
Weight 125g
Dimensions See drawing

The information contained in this document is correct to the best of our knowledge at the time of printing. However, specifications may change at any time without notice.