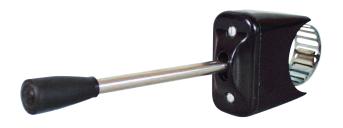

## **Technical Information Sheet**

Part No. 0-612-00

Steering column indicator switch. On/Off/On, 3 position single pole switch for mounting on 35 - 40mm diameter column. Rated 3 amps at 24 volt dc. Stalk length 121mm.

## **Specification**

Type Indicator switch
Voltage rating 12/24 volt dc
Current 3 amp @ 24 volt dc
Column diameter 35 to 40mm
Terminals Screw
Weight 125g
Dimensions See drawing

The information contained in this document is correct to the best of our knowledge at the time of printing. However, specifications may change at any time without notice.